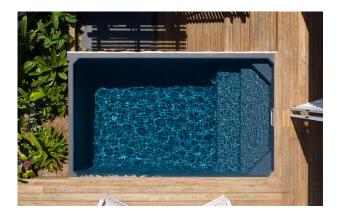

## ecoFINISH colors:

Mediterranean Blue Grey Reef

Blue Lagoon

French Grey

<sup>\*</sup> Installed with basic equipment.